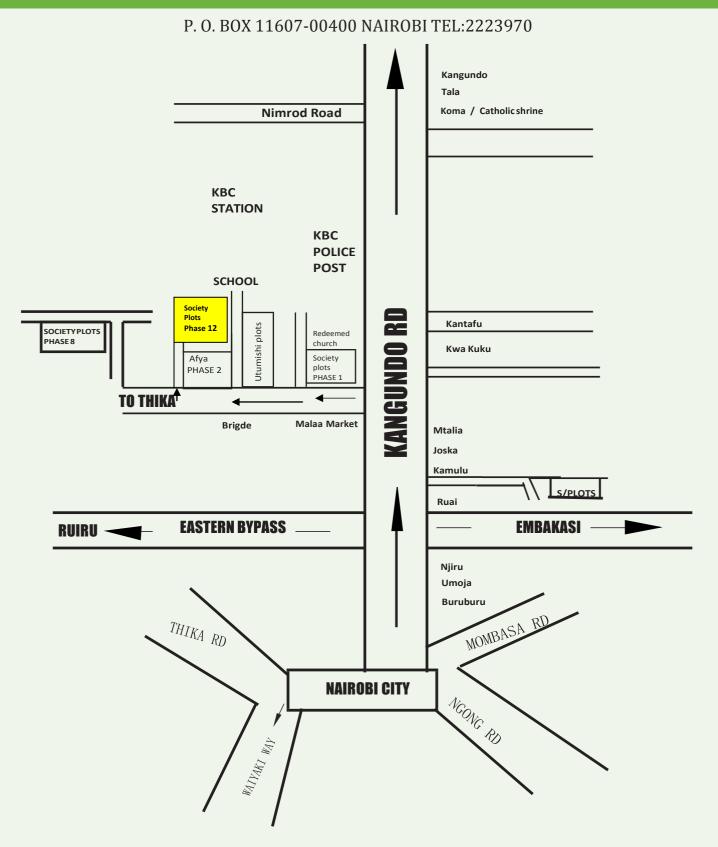

### KANGUNDO ROAD LAND PROJECT (MALAA) – PHASE 12

The society promotes the members' welfare through investments to enable them acquire plots where they can build houses and have decent shelter.

The society is offering plots for sale at Malaa Phase 12 along Kangundo road selling at Kshs.**420,000=** for members and Kshs.**470,000=** for non members. The plots are 1/8 of an acre.