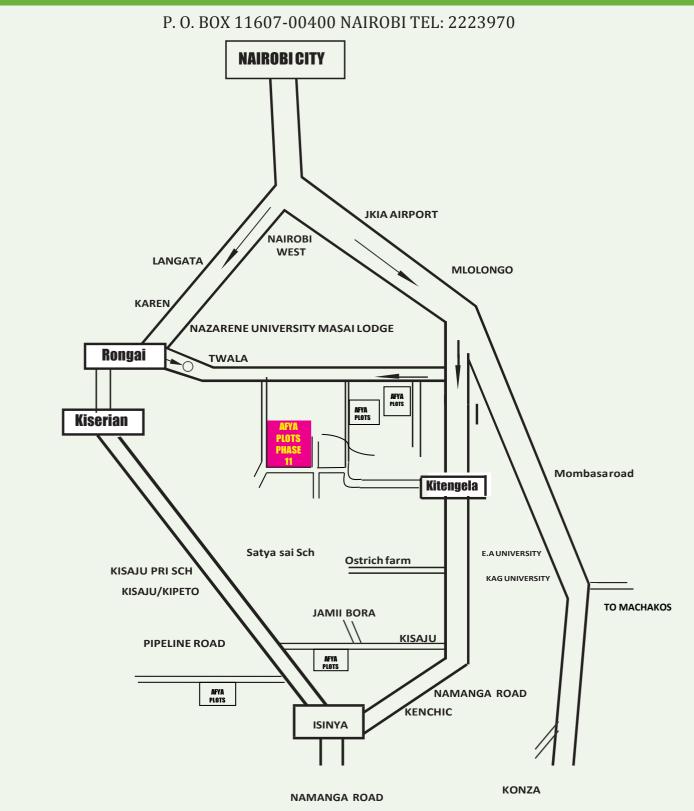

### **KITENGELA LAND PROJECT – PHASE 11**

The society promotes members welfare through group investments to enable them acquire plots where they can build houses and improve their social economic wellbeing.

The society is offering plots for sale in Kitengela area. The price is Kshs.**500,000=** for members and Kshs.**550,000=** for non members. The plots are 1/8 of an acre.